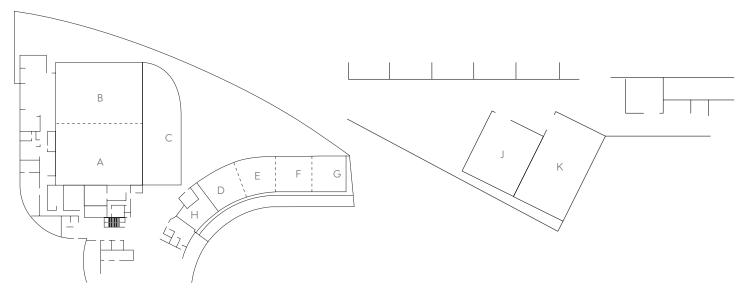

## BOARDROOMS LEVEL 1

| ROOM               | Key | sqm   | Ht    | Boardroom | U-Shape | Hollow-Square | Classroom | Banquet | Theatre |
|--------------------|-----|-------|-------|-----------|---------|---------------|-----------|---------|---------|
| Strategy Room      | Н   | 52    | 4.10m | 16        | •       | •             | •         | •       | •       |
| Studio 1           | D   | 85    | 4.10m | 18        | 24      | 24            | 36        | 4       | 50      |
| Studio 2           | Е   | 87    | 4.10m | 18        | 24      | 24            | 36        | 4       | 50      |
| Studio 1/2 comb.   | •   | 172   | •     | 42        | 33      | 36            | 72        | 8       | 100     |
| Studio 3           | F   | 78    | 4.10m | 18        | 24      | 24            | 36        | 4       | 50      |
| Studio 4           | G   | 82    | 4.10m | 18        | 24      | 24            | 36        | 4       | 50      |
| Studio 3/4 comb.   | •   | 161   | •     | 42        | 33      | 36            | 72        | 8       | 100     |
| Studio 1 - 4 comb. | •   | 333   | •     | •         | •       | •             | •         | 16      | 180     |
| Great Room Foyer   | С   | 290   | •     | •         | •       | •             | •         | •       | •       |
| Great Room 1       | Α   | 355   | 7.30m | 48        | 54      | 72            | 189       | 20      | 250     |
| Great Room 2       | В   | 365   | 7.30m | 48        | 54      | 72            | 189       | 20      | 250     |
| Great Room         | •   | 720   | •     | NA        | 90      | 126           | 378       | 48      | 500     |
| W Lawn             | •   | •     | •     | •         | •       | •             | •         | 20      | •       |
| Connect 1          | J   | 15.75 | 2.60m | 6         | •       | •             | •         | •       | •       |
| Connect 2          | K   | 24    | 2.60m | 8         | •       | •             | •         | •       | •       |